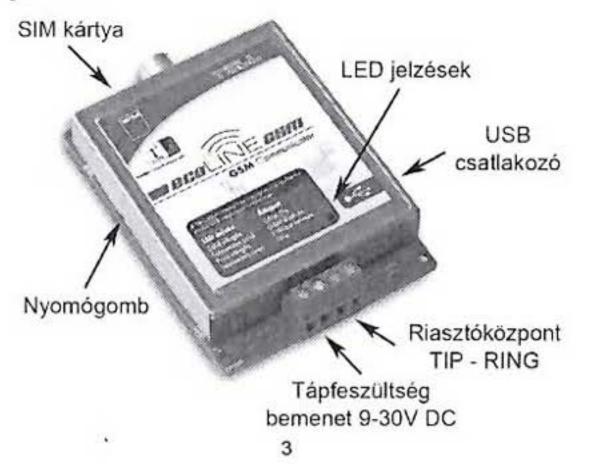

### Térerő lekérdezés

A pillanatnyi térerő lekérdezéséhez nyomja meg röviden a modulon található nyomógombot. Ezt követően a térerő leolvasható 3 pontos skálán a modulon található LED zöld villanásainak számából.

### Szerviz csatlakozó

A modulon található USB szerviz csatlakozó diagnosztikai célokra és esetleges firmware frissítésre szolgál.

#### 6.2 Beüzemelés

- A SIM kártyán tiltsa le a PIN-kód kérését, a hangpostát és a hívásértesítést.
- A SIM kártyára aktiválja a szolgáltatónál a hívószám küldés szolgáltatást.
- A SIM kártyát a bekötési rajzon jelzett módon helyezze be kattanásig a foglalatba. Ha ki szeretné venni a SIM kártyát, nyomja meg ismét a foglalatból kilógó részét.
- Az antenna legyen rögzítve az ecoLINE modulba.
- Csatlakozók a leírtak alapján legyenek bekötve.
- Az eszköz tápfeszültségre tehető. Győződjön meg, hogy az energiaellátás elegendő-e a modul üzemelésére. A modul nyugalmi áramfelvétele 110mA, de kommunikáció közben elérheti a 400mA-t.