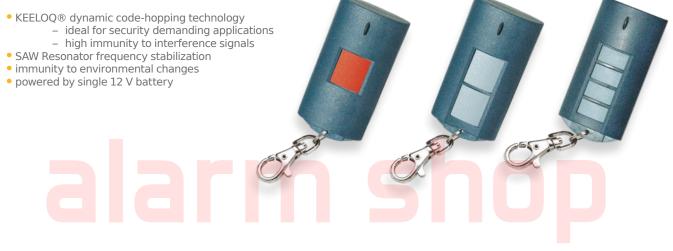

## T-1/T-2/T-4 REMOTE CONTROLLER KEYFOBS

All applications that require remote control of any devices may take the benefits provided by universal remote controllers. For that purpose, SATEL offers a complete range of controllers operating at 433 MHz, which can be used to operate up to four separate channels.

## **FEATURES**

| TECHNICAL SPECIFICATION      | T-1          | T-2 | T-4 |
|------------------------------|--------------|-----|-----|
| Independent control channels | 1            | 2   | 4   |
| Dimensions (mm)              | 35 x 70 x 15 |     |     |
| Battery type                 | 23A 12 V     |     |     |