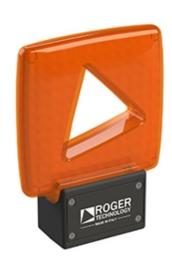

## FIFTHY/24/OR

| CODE                      | DESCRIPTION                                                                  |                   | PCS/PALLET |
|---------------------------|------------------------------------------------------------------------------|-------------------|------------|
| FIFTHY/24/OR              | LED flashing light series FIFTHY 24V with integrated antenna, orange colour. |                   |            |
| PRODUCT TECHNICAL         | . SPECIFICATIONS                                                             |                   |            |
| Standard power            |                                                                              | 24V AC/DC +/- 10% |            |
| Operating temperature     |                                                                              | -20+55 °C         |            |
| Protection level          |                                                                              | IP55              |            |
| Max flashing light charge | 9                                                                            | 6,5W              |            |
| Tuning frequency          |                                                                              | 433.920 MHz       |            |
| Modulation                |                                                                              | 1Hz               |            |
| Type of light             |                                                                              | 24 LED            |            |
| Maximum dimension pro     | duct in mm (L x W x H)                                                       | 124 x 45 x 164    |            |
| Product weight packed (   | Kg)                                                                          | 0,3               |            |

## PRODUCT DIMENSIONS AND PREPARING FOR INSTALLATION

DIMENSIONS