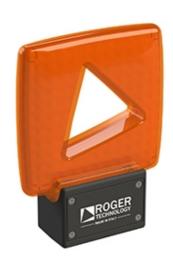

## FIFTHY/230/OR

| CODE                      | DESCRIPTION                                                                          |                           | PCS/PALLET |
|---------------------------|--------------------------------------------------------------------------------------|---------------------------|------------|
| FIFTHY/230/OR             | LED flashing light series FIFTHY 230V - 115V with integrated antenna, orange colour. |                           |            |
| PRODUCT TECHNICAL         | SPECIFICATIONS                                                                       |                           |            |
| Standard power            |                                                                                      | 230V AC - 115V AC +/- 10% |            |
| Operating temperature     |                                                                                      | -20+55 °C                 |            |
| Protection level          |                                                                                      | IP55                      |            |
| Max flashing light charge |                                                                                      | 6,5W                      |            |
| Tuning frequency          |                                                                                      | 433.920 MHz               |            |
| Modulation                |                                                                                      | 1Hz                       |            |
| Type of light             |                                                                                      | 24 LED                    |            |
| Maximum dimension pro     | duct in mm (L x W x H)                                                               | 124 x 45 x 164            |            |
| Product weight packed (   | Kg)                                                                                  | 0.3                       |            |

## PRODUCT DIMENSIONS AND PREPARING FOR INSTALLATION

DIMENSIONS