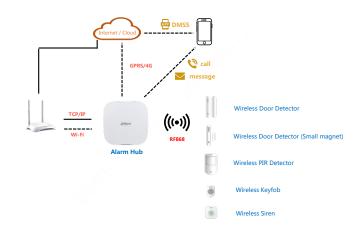

#### Application

#### System Overview

Wireless door detector is a detector consisting of a sensor and a magnet that can trigger an alarm when an armed door is opened. It can display the open and close state of doors and windows on the DMSS App in real time, and provides timely notifications of alarm events when armed, acting as a monitoring mechanism