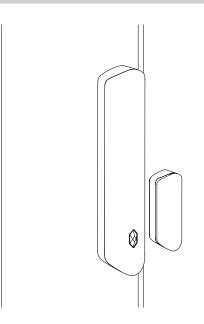

eed Switch                                                     |  |
| Scenario              | Non-metal doors                                                 |  |
| Movement Distance     | < 40 mm (1.57")                                                 |  |
|                       |                                                                 |  |

### ARD3 | DHI-ARD323-W2(868S)

#### Peripherals

External Zone

| Ordering Information   |                         |                       |  |  |
|------------------------|-------------------------|-----------------------|--|--|
| Туре                   | Part Number             | Description           |  |  |
| Wireless door detector | DHI-ARD323-<br>W2(868S) | Wireless door contact |  |  |

1-channel dry contact input

#### Installation



# 

#### Application



#### Dimensions (mm[inch])



Rev 001.001 © 2021 Dahua. All rights reserved. Design and specifications are subject to change without notice. Pictures in the document are for reference only, and the actual product shall prevail.