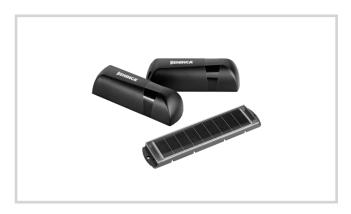

#### **PUPILLA.B**

- Photocell's transmitter powered by battery
- The innovative battery charging system using a photovoltaic panel represents an authentic novelty distinguishing PUPILLA.B, guaranteeing maximum safety and perfect operation to any plant
- Possibility of connecting up to 2 photovoltaic panels in case of non optimal climate conditions
- Continuous operation without any need of maintenance
- PUPILLA.B allows compliance with safety regulations even on installations that do not have incorporated safety systems thanks to the transmission of the controls even on moving gates
- The photocells can be oriented in different directions to make installation even easier

#### **PUPILLA.B**

Pair of externally fitted photocells, turning through 220°. Photovoltaic panel to charge transmitter battery. Presence of led with diagnostic function.