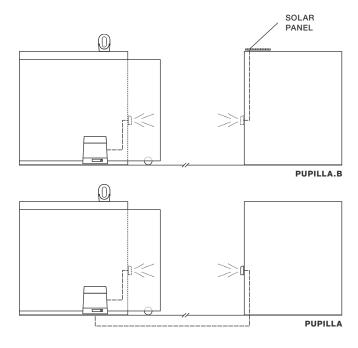

#### **PUPILLA.B**

- Photocell's transmitter powered by battery
- The innovative battery charging system using a photovoltaic panel represents an authentic novelty distinguishing PUPILLA.B, guaranteeing maximum safety and perfect operation to any plant
- Possibility of connecting up to 2 photovoltaic panels in case of non optimal climate conditions
- Continuous operation without any need of maintenance
- PUPILLA.B allows compliance with safety regulations even on installations that do not have incorporated safety systems thanks to the transmission of the controls even on moving gates
- The photocells can be oriented in different directions to make installation even easier

#### **PUPILLA.B**

Pair of externally fitted photocells, turning through 220°. Photovoltaic panel to charge transmitter battery. Presence of led with diagnostic function.