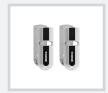

#### □ PUPILLA | PUPILLA.R

#### **PUPILLA | PUPILLA.R**

**PUPILLA:** Pair of photocells adjustable to 180°. Possibility to synchronise up to 4 pairs, 24 VAC/DC power supply. Easy adjustment through a LED that signals optimal alignment. **PUPILLA.R:** Pair of fixed photocells with a relay (voltage free contact) with N.C. type operation. Two pairs can be installed close to each other without synchronization.