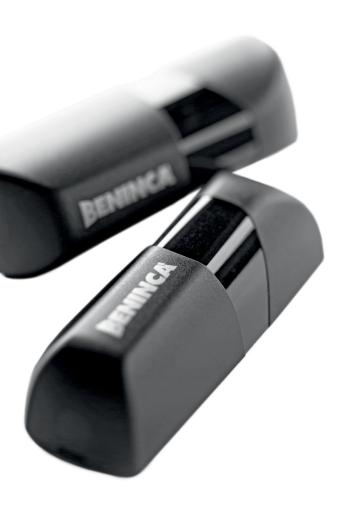

#### □ PUPILLA | PUPILLA.R

#### **PUPILLA | PUPILLA.R**

**PUPILLA:** Pair of photocells adjustable to 180°. Possibility to synchronise up to 4 pairs, 24 VAC/DC power supply. Easy adjustment through a LED that signals optimal alignment. **PUPILLA.R:** Pair of fixed photocells with a relay (voltage free contact) with N.C. type operation. Two pairs can be installed close to each other without synchronization.