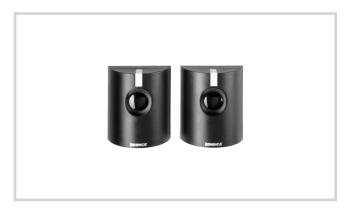

#### **PUPILLA | PUPILLA.R**

**PUPILLA:** Pair of photocells adjustable to 180°. Possibility to synchronise up to 4 pairs, 24 VAC/DC power supply. Easy adjustment through a LED that signals optimal alignment. **PUPILLA.R:** Pair of fixed photocells with a relay (voltage free contact) with N.C. type operation. Two pairs can be installed close to each other without synchronization.