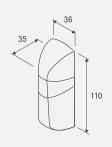

#### **PUPILLA | PUPILLA.R**

**PUPILLA:** Pair of photocells adjustable to 180°. Possibility to synchronise up to 4 pairs, 24 VAC/DC power supply. Easy adjustment through a LED that signals optimal alignment. **PUPILLA.R:** Pair of fixed photocells with a relay (voltage free contact) with N.C. type operation. Two pairs can be installed close to each other without synchronization.