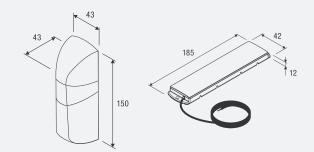

#### **PUPILLA.B**

Pair of externally fitted photocells, turning through 220°. Photovoltaic panel to charge transmitter battery. Presence of led with diagnostic function.