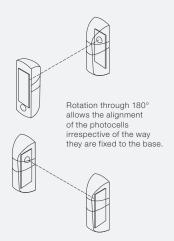

#### **PUPILLA | PUPILLA.R**

**PUPILLA:** Pair of photocells adjustable to 180°. Possibility to synchronise up to 4 pairs, 24 VAC/DC power supply. Easy adjustment through a LED that signals optimal alignment. **PUPILLA.R:** Pair of fixed photocells with a relay (voltage free contact) with N.C. type operation. Two pairs can be installed close to each other without synchronization.