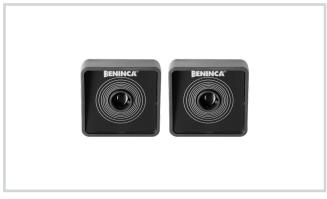

#### FTC.S

24 Vac/dc surface mounting photocell. It is possible to synchronise up to 4 pairs of photocells. They can be fitted also on COL05N, COL10N and COL12N aluminium columns.