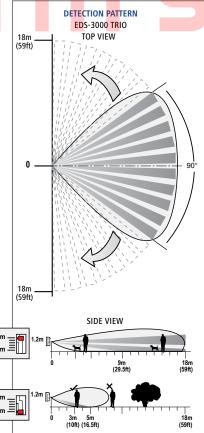

#### **EDS-3000**

## DOUBLE QUAD PIR AND MW OUTDOOR SENSOR

- Up to 55 kg (110 Lbs) Pet immunity
- Dual Quad Element Pyro sensor
- K-Band (24.125GHz) microwave
- Form C (NC, NO, Common)
- IP55 rated
- Coverage detection pattern of 90° adjustable within 180°
- Heavy duty polycarbonate housing
- Sealed electronics and optics
- Automatic temperature compensation
- User selectable sensitivity levels
- Superior filtering against sun and white light
- Operation temperature:-35°C to +55°C (-31°F + 131°F)
- Operation Voltage: 9.6 to 16 Vdc
- Over-voltage protection: 1kV per IEC61000-4-5 and EN-50130-4
- Relay contacts rate: 28Vdc, 0.1A