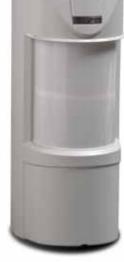

#### EDS-2000 / EDS-2000 AM

### QUAD PIR AND MICROWAVE OUTDOOR SENSOR

- Up to 55kg (110Lbs) Pet immunity
- Quad Element Pyro sensor
- X-Band 10.525GHz/10.687GHz K-Band 24.125GHz microwave
- Form C (NC, NO, Common)
- IP55 rated
- 15m (49ft) WA detection range at 2.4m (8.7ft) installation height
- Operation temperature:-35° to +55°C (-31°F + 131°F)
- Operation Voltage: 9.6 to 16 Vdc
- Over-voltage protection: 1kV per IEC61000-4-5 and EN-50130-4
- Relay contacts rate: 28Vdc, 0.1A
- EDS-2000 AM with Anti-Masking
- Dim: 175 x 70 x 45 mm (6.9" x 2.8" x 1.8")