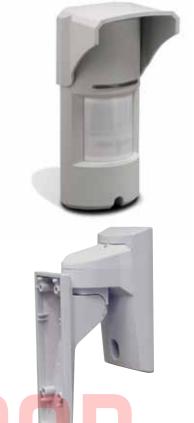

# **EDS™SERIES**

### **EXTERNAL DETECTION DEVICES**

#### EDS-2000 / EDS-2000 AM

### QUAD PIR AND MICROWAVE OUTDOOR SENSOR

- Up to 55kg (110Lbs) Pet immunity
- Quad Element Pyro sensor
- X-Band 10.525GHz/10.687GHz K-Band 24.125GHz microwave
- Form C (NC, NO, Common)
- IP55 rated
- 15m (49ft) WA detection range at 2.4m (8.7ft) installation height
- Operation temperature:-35° to +55°C (-31°F + 131°F)
- Operation Voltage: 9.6 to 16 Vdc
- Over-voltage protection: 1kV per IEC61000-4-5 and EN-50130-4
- Relay contacts rate: 28Vdc, 0.1A
- EDS-2000 AM with Anti-Masking
- Dim: 175 x 70 x 45 mm (6.9" x 2.8" x 1.8")





**Installation Bracket kit** 

#### **EDS-3000**

## DOUBLE QUAD PIR AND MW OUTDOOR SENSOR

- Up to 55 kg (110 Lbs) Pet immunity
- Dual Quad Element Pyro sensor
- K-Band (24.125GHz) microwave
- Form C (NC, NO, Common)
- IP55 rated
- Coverage detection pattern of 90° adjustable within 180°
- Heavy duty polycarbonate housing
- Sealed electronics and optics
- Automatic temperature compensation
- User selectable sensitivity levels
- Superior filtering against sun and white light
- Operation temperature:-35°C to +55°C (-31°F + 131°F)
- Operation Voltage: 9.6 to 16 Vdc
- Over-voltage protection: 1kV per IEC61000-4-5 and EN-50130-4
- Relay contacts rate: 28Vdc, 0.1A

Dim: 200 x 86 x 80 mm (7.9" x 3.4" x 3.2")