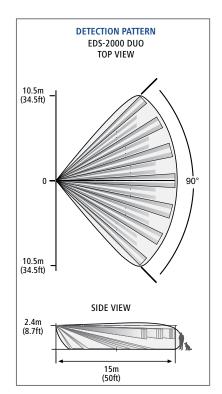

#### EDS-2000 / EDS-2000 AM

### QUAD PIR AND MICROWAVE OUTDOOR SENSOR

- Up to 55kg (110Lbs) Pet immunity
- Quad Element Pyro sensor
- X-Band 10.525GHz/10.687GHz K-Band 24.125GHz microwave
- Form C (NC, NO, Common)
- IP55 rated
- 15m (49ft) WA detection range at 2.4m (8.7ft) installation height
- Operation temperature:-35° to +55°C (-31°F + 131°F)
- Operation Voltage: 9.6 to 16 Vdc
- Over-voltage protection: 1kV per IEC61000-4-5 and EN-50130-4
- Relay contacts rate: 28Vdc, 0.1A
- EDS-2000 AM with Anti-Masking
- Dim: 175 x 70 x 45 mm (6.9" x 2.8" x 1.8")