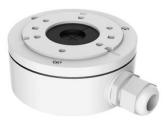

# **DS-1280ZJ-XS**

Junction Box for Dome(Bullet) Camera

## Features:

- Aluminum alloy material with surface spray treatment
- Cable hole on bracket makes the feature better

Note: The actual bracket may vary from the picture above.