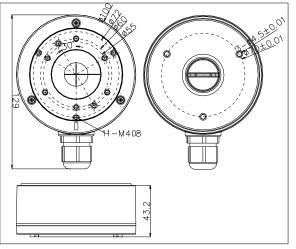

#### **Dimension:**

# Parameter:

| Model      | DS-1280ZJ-XS         |
|------------|----------------------|
|            | Junction Box for     |
| Parameters | Dome(Bullet) Camera  |
| Appearance | Hikvision White      |
| Material   | Aluminum Alloy       |
| Dimension  | Φ 100 x 43.2 x 129mm |
| Weight     | 320g                 |